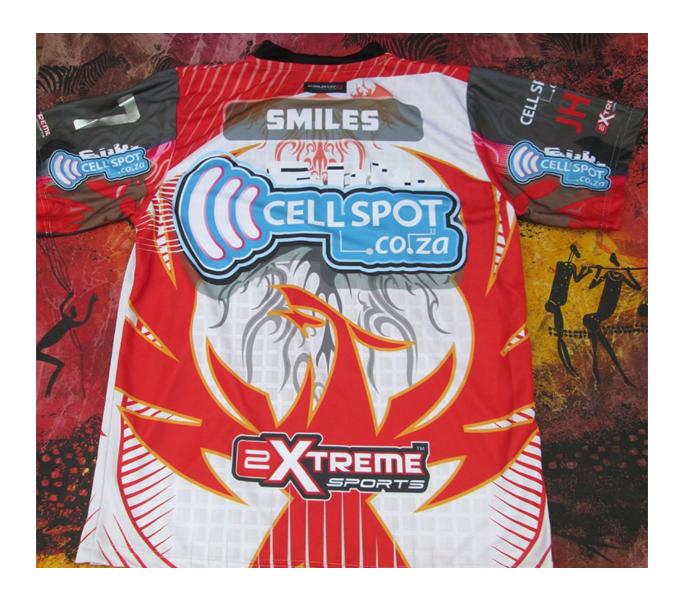

# Custom Logo Design & Team Logo design Service:>>>

R1500,00 per logo >> We consult with you once payment is received.

Example: CellSpot Logo Design

\_\_\_\_\_\_

Need to find out more......

http://tshirtprinting.co.za/t-shirtprinting/help-desk/